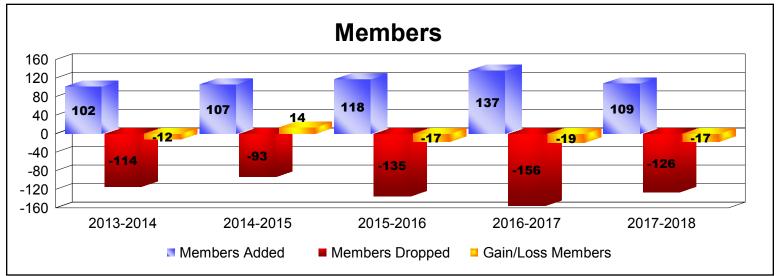

District 112 B

As of June 2018 Cumulative

| Year      | New<br>Clubs | Dropped<br>Clubs | Gain/<br>Loss<br>Clubs | New<br>Members | Charter<br>Members | Reinstate<br>Members | Transfer<br>Members | Total<br>Member<br>Added | Total<br>Members<br>Dropped | Gain/<br>Loss<br>Members |
|-----------|--------------|------------------|------------------------|----------------|--------------------|----------------------|---------------------|--------------------------|-----------------------------|--------------------------|
| 2013-2014 | 0            | 0                | 0                      | 96             | 0                  | 2                    | 4                   | 102                      | -114                        | -12                      |
| 2014-2015 | 0            | 0                | 0                      | 99             | 0                  | 2                    | 6                   | 107                      | -93                         | 14                       |
| 2015-2016 | 0            | 0                | 0                      | 108            | 0                  | 5                    | 5                   | 118                      | -135                        | -17                      |
| 2016-2017 | 0            | -3               | -3                     | 94             | 6                  | 2                    | 35                  | 137                      | -156                        | -19                      |
| 2017-2018 | 1            | -1               | 0                      | 75             | 21                 | 5                    | 8                   | 109                      | -126                        | -17                      |
| Average   | 0            | -1               | -1                     | 94             | 5                  | 3                    | 12                  | 115                      | -125                        | -10                      |