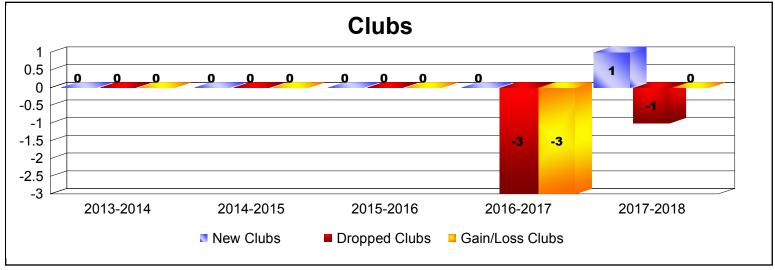

District 112 B

As of June 2018 Cumulative

| Year      | New<br>Clubs | Dropped<br>Clubs | Gain/<br>Loss<br>Clubs | New<br>Members | Charter<br>Members | Reinstate<br>Members | Transfer<br>Members | Total<br>Member<br>Added | Total<br>Members<br>Dropped | Gain/<br>Loss<br>Members |
|-----------|--------------|------------------|------------------------|----------------|--------------------|----------------------|---------------------|--------------------------|-----------------------------|--------------------------|
| 2013-2014 | 0            | 0                | 0                      | 96             | 0                  | 2                    | 4                   | 102                      | -114                        | -12                      |
| 2014-2015 | 0            | 0                | 0                      | 99             | 0                  | 2                    | 6                   | 107                      | -93                         | 14                       |
| 2015-2016 | 0            | 0                | 0                      | 108            | 0                  | 5                    | 5                   | 118                      | -135                        | -17                      |
| 2016-2017 | 0            | -3               | -3                     | 94             | 6                  | 2                    | 35                  | 137                      | -156                        | -19                      |
| 2017-2018 | 1            | -1               | 0                      | 75             | 21                 | 5                    | 8                   | 109                      | -126                        | -17                      |
| Average   | 0            | -1               | -1                     | 94             | 5                  | 3                    | 12                  | 115                      | -125                        | -10                      |