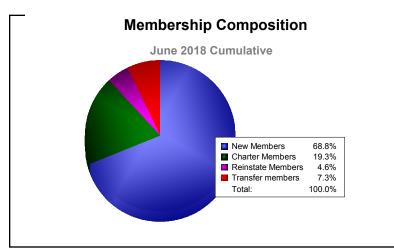

District 112 B

As of June 2018 Cumulative

| Year      | New<br>Clubs | Dropped<br>Clubs | Gain/<br>Loss<br>Clubs | New<br>Members | Charter<br>Members | Reinstate<br>Members | Transfer<br>Members | Total<br>Member<br>Added | Total<br>Members<br>Dropped | Gain/<br>Loss<br>Members |
|-----------|--------------|------------------|------------------------|----------------|--------------------|----------------------|---------------------|--------------------------|-----------------------------|--------------------------|
| 2013-2014 | 0            | 0                | 0                      | 96             | 0                  | 2                    | 4                   | 102                      | -114                        | -12                      |
| 2014-2015 | 0            | 0                | 0                      | 99             | 0                  | 2                    | 6                   | 107                      | -93                         | 14                       |
| 2015-2016 | 0            | 0                | 0                      | 108            | 0                  | 5                    | 5                   | 118                      | -135                        | -17                      |
| 2016-2017 | 0            | -3               | -3                     | 94             | 6                  | 2                    | 35                  | 137                      | -156                        | -19                      |
| 2017-2018 | 1            | -1               | 0                      | 75             | 21                 | 5                    | 8                   | 109                      | -126                        | -17                      |
| Average   | 0            | -1               | -1                     | 94             | 5                  | 3                    | 12                  | 115                      | -125                        | -10                      |